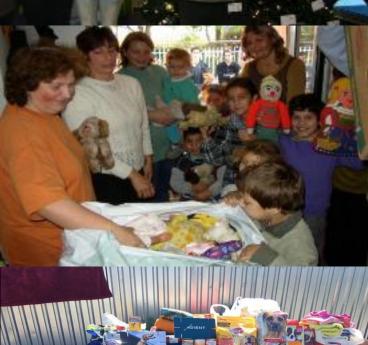

> 52 cities

> 233 NGOs supported

December 14th, 2016 Relax area, 3rd floor 13:00-15:00

Let us invite you to Christmas market where you can buy various practical and decorative products to light up your homes. Support sheltered workshops by buying their handmade art.

Delight yourself or relatives and support talented people.

carbon footprints workplaces no harassment and discrimination

conduct business in a safe and sustainable manner

highest ethical and sustainability standards