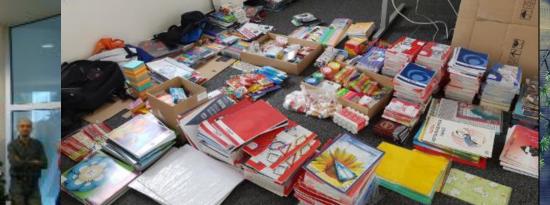

> 52 cities

> 233 NGOs supported

December 14th, 2016 Relax area, 3rd floor 13:00-15:00

Let us invite you to Christmas market where you can buy various practical and decorative products to light up your homes. Support sheltered workshops by buying their handmade art.

Delight yourself or relatives and support talented people.

carbon footprints workplaces no harassment and discrimination

conduct business in a safe and sustainable manner

highest ethical and sustainability standards