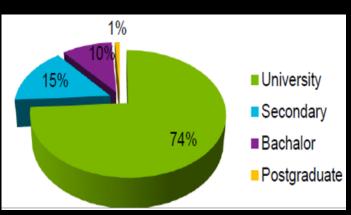

## Bratislava Business Center

Finance Purchasing HR (local and global) IT (incl. global infrastructure) Business units for customer support

800 employees100 employees on maternityaverage age 3137 nationalities